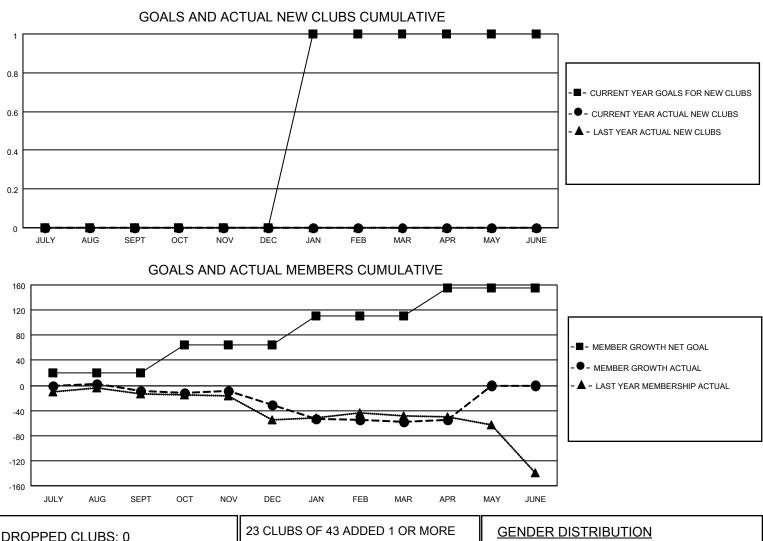

## LOCATION WASHINGTON

District 19 C

Results as of: 4/30/2021

| Clubs         |               |             |               | Members       |                        |                         |                                                    |  |
|---------------|---------------|-------------|---------------|---------------|------------------------|-------------------------|----------------------------------------------------|--|
|               | RESULTS FOR   | R 2020-2021 |               |               | RESULTS FO             | ESULTS FOR 2020-2021    |                                                    |  |
| QUARTER       | NEW CLUB GOAL | NEW CLUBS   | DROPPED CLUBS | QUARTER MEM   | BER GROWTH NET<br>GOAL | MEMBER GROWTH<br>ACTUAL | DROPPED<br>MEMBERS ACTUAL<br>(including transfers) |  |
| JULY/AUG/SEPT | 0             | 0           | 0             | JULY/AUG/SEPT | 20                     | 23                      | 25                                                 |  |
| OCT/NOV/DEC   | 0             | 0           | 0             | OCT/NOV/DEC   | 45                     | 20                      | 41                                                 |  |
| JAN/FEB/MAR   | 1             | 0           | 0             | JAN/FEB/MAR   | 45                     | 29                      | 43                                                 |  |
| APR/MAY/JUNE  | 0             | 0           | 0             | APR/MAY/JUNE  | 45                     | 12                      | 8                                                  |  |